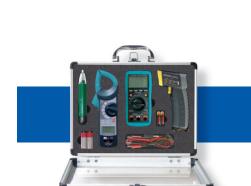

## Industrial repair kit ETK06A

A finely packaged repair kit containing four elements in a metal briefcase, sealed with special plastic foam and struts for each instrument.

The kit includes:

- \* Digital multimeter EM420
- \* Digital clamp-on ammeter EM465
- \* Phase meter GK7
- \* Infrared temperature meter EM520A