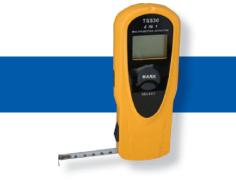

| D::4- | 4 | tor 4 in ′  | 4        | TOFOR |
|-------|---|-------------|----------|-------|
|       |   | TOP /I ID ' | I CAPIAC | 15541 |
|       |   |             |          |       |

This is a device for detecting metals, voltage and live conductors, wooden struts, or piping sections. The device has a 2-meter measuring tape. It features light and sound indication. When an object is located, the display light blinks and marks with increasing position. Once the exact position is located, a light point is marked on the wall through a button.

Technical features:

- \* 2-meter measuring tape
- \* Pen: marking the located detail
- \* Piping section: metal pipe up to 25mm
- \* Wooden struts: 30x30mm
- \* Live conductors detection: 50mm for 90 ~ 250V; 50/60Hz
- \* Weight: 213 g (including battery)
- \* battery: 1x9 V
- \* dimensions: 73 x 180 x 32mm