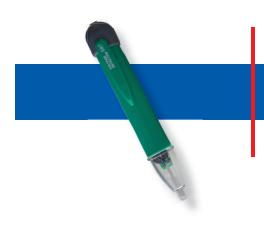

Type

Type

TS530

Phase meter Gk7

A device indicating phase availability in the system. No contact phase indicator featuring sound and light indication of phase availability.

Technical features:

- \* Voltage range: from 50 to 1000V
- \* Frequency range: from 50 Hz to 500 Hz
- \* dimensions: length 62mm