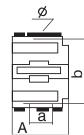

| Туре       |       |         | Overall dime | ensions (mm) |     |     |
|------------|-------|---------|--------------|--------------|-----|-----|
| туре       | а     | b       | Ø            | Α            | В   | С   |
| LT-K 06~12 | 34/35 | 45      | 4.5          | 45           | 50  | 50  |
| LT-D 09~12 | 34/35 | 50/60   | 4.5          | 47           | 70  | 82  |
| LT1 D18    | 34/35 | 50/60   | 4.5          | 47           | 70  | 87  |
| LT1 D25    | 40    | 48      | 4.5          | 57           | 80  | 95  |
| LT1 D32    | 40    | 48      | 4.5          | 57           | 80  | 100 |
| LT-D 40~65 | 40    | 100/110 | 6.5          | 77           | 126 | 116 |
| LT-D 80~95 | 40    | 100/110 | 6.5          | 87           | 126 | 127 |