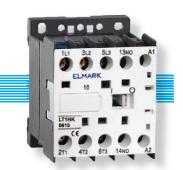

|                      |              | Rate         | d capacity | (kW) |              | Coil capa | acity (VA) | Rated current         | Tightening mo- | Section of the         |                  | Packing/Box | Catalogue |
|----------------------|--------------|--------------|------------|------|--------------|-----------|------------|-----------------------|----------------|------------------------|------------------|-------------|-----------|
| Type number          | 220V<br>230V | 380V<br>400V | 415V       | 440V | 660V<br>690V | closed    | open       | in AC-3 440V<br>to up | ment (N.m)     | power supply conductor | Coil voltage (V) | (pcs)       | number    |
|                      |              |              |            |      |              |           |            |                       |                |                        | 230              | 1 / 100     | 23061E    |
|                      |              |              |            |      |              |           |            |                       |                |                        | 400              | 1 / 100     | 23062E    |
| LT 4 1/ 0040         |              |              |            |      |              |           |            |                       |                |                        | 12               | 1 / 100     | 23063E    |
| LT 1 - K 0610<br>1NO | 1.5          | 2.2          | 2.2        | 2.2  | 3            | 7         | 60         | 6A                    | 1.7            | 4                      | 24               | 1 / 100     | 23064E    |
| INO                  |              |              |            |      |              |           |            |                       |                |                        | 36               | 1 / 100     | 23065E    |
|                      |              |              |            |      |              |           |            |                       |                |                        | 48               | 1 / 100     | 23066E    |
|                      |              |              |            |      |              |           |            |                       |                |                        | 110              | 1 / 100     | 23067E    |