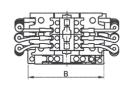

| Туре       |       |         | Overall dime | ensions (mm) |     |     |
|------------|-------|---------|--------------|--------------|-----|-----|
| туре       | а     | b       | Ø            | Α            | В   | С   |
| LT-K 06~12 | 34/35 | 45      | 4.5          | 45           | 50  | 50  |
| LT-D 09~12 | 34/35 | 50/60   | 4.5          | 47           | 70  | 82  |
| LT1 D18    | 34/35 | 50/60   | 4.5          | 47           | 70  | 87  |
| LT1 D25    | 40    | 48      | 4.5          | 57           | 80  | 95  |
| LT1 D32    | 40    | 48      | 4.5          | 57           | 80  | 100 |
| LT-D 40~65 | 40    | 100/110 | 6.5          | 77           | 126 | 116 |
| LT-D 80~95 | 40    | 100/110 | 6.5          | 87           | 126 | 127 |