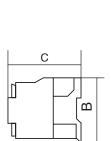

| Туре       |       |         | Overall dime | ensions (mm) |     |     |
|------------|-------|---------|--------------|--------------|-----|-----|
| туре       | а     | b       | Ø            | Α            | В   | С   |
| LT-K 06~12 | 34/35 | 45      | 4.5          | 45           | 50  | 50  |
| LT-D 09~12 | 34/35 | 50/60   | 4.5          | 47           | 70  | 82  |
| LT1 D18    | 34/35 | 50/60   | 4.5          | 47           | 70  | 87  |
| LT1 D25    | 40    | 48      | 4.5          | 57           | 80  | 95  |
| LT1 D32    | 40    | 48      | 4.5          | 57           | 80  | 100 |
| LT-D 40~65 | 40    | 100/110 | 6.5          | 77           | 126 | 116 |
| LT-D 80~95 | 40    | 100/110 | 6.5          | 87           | 126 | 127 |