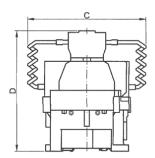

| Туре       |       |         | Overall dime | ensions (mm) |     |     |
|------------|-------|---------|--------------|--------------|-----|-----|
| туре       | а     | b       | Ø            | Α            | В   | С   |
| LT-K 06~12 | 34/35 | 45      | 4.5          | 45           | 50  | 50  |
| LT-D 09~12 | 34/35 | 50/60   | 4.5          | 47           | 70  | 82  |
| LT1 D18    | 34/35 | 50/60   | 4.5          | 47           | 70  | 87  |
| LT1 D25    | 40    | 48      | 4.5          | 57           | 80  | 95  |
| LT1 D32    | 40    | 48      | 4.5          | 57           | 80  | 100 |
| LT-D 40~65 | 40    | 100/110 | 6.5          | 77           | 126 | 116 |
| LT-D 80~95 | 40    | 100/110 | 6.5          | 87           | 126 | 127 |