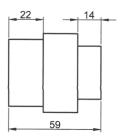

| Туре       |       |         | Overall dime | ensions (mm) |     |     |
|------------|-------|---------|--------------|--------------|-----|-----|
| туре       | а     | b       | Ø            | Α            | В   | С   |
| LT-K 06~12 | 34/35 | 45      | 4.5          | 45           | 50  | 50  |
| LT-D 09~12 | 34/35 | 50/60   | 4.5          | 47           | 70  | 82  |
| LT1 D18    | 34/35 | 50/60   | 4.5          | 47           | 70  | 87  |
| LT1 D25    | 40    | 48      | 4.5          | 57           | 80  | 95  |
| LT1 D32    | 40    | 48      | 4.5          | 57           | 80  | 100 |
| LT-D 40~65 | 40    | 100/110 | 6.5          | 77           | 126 | 116 |
| LT-D 80~95 | 40    | 100/110 | 6.5          | 87           | 126 | 127 |