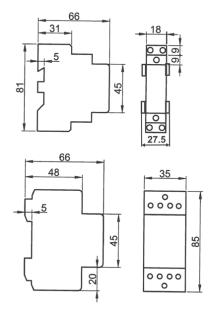

| Туре       |       |         | Overall dime | ensions (mm) |     |     |
|------------|-------|---------|--------------|--------------|-----|-----|
| туре       | а     | b       | Ø            | Α            | В   | С   |
| LT-K 06~12 | 34/35 | 45      | 4.5          | 45           | 50  | 50  |
| LT-D 09~12 | 34/35 | 50/60   | 4.5          | 47           | 70  | 82  |
| LT1 D18    | 34/35 | 50/60   | 4.5          | 47           | 70  | 87  |
| LT1 D25    | 40    | 48      | 4.5          | 57           | 80  | 95  |
| LT1 D32    | 40    | 48      | 4.5          | 57           | 80  | 100 |
| LT-D 40~65 | 40    | 100/110 | 6.5          | 77           | 126 | 116 |
| LT-D 80~95 | 40    | 100/110 | 6.5          | 87           | 126 | 127 |