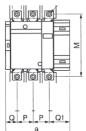

| Туре       |       |         | Overall dime | ensions (mm) |     |     |
|------------|-------|---------|--------------|--------------|-----|-----|
| туре       | а     | b       | Ø            | Α            | В   | С   |
| LT-K 06~12 | 34/35 | 45      | 4.5          | 45           | 50  | 50  |
| LT-D 09~12 | 34/35 | 50/60   | 4.5          | 47           | 70  | 82  |
| LT1 D18    | 34/35 | 50/60   | 4.5          | 47           | 70  | 87  |
| LT1 D25    | 40    | 48      | 4.5          | 57           | 80  | 95  |
| LT1 D32    | 40    | 48      | 4.5          | 57           | 80  | 100 |
| LT-D 40~65 | 40    | 100/110 | 6.5          | 77           | 126 | 116 |
| LT-D 80~95 | 40    | 100/110 | 6.5          | 87           | 126 | 127 |