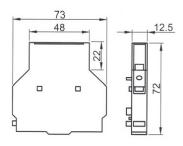

| Туре       |       |         | Overall dime | ensions (mm) |     |     |
|------------|-------|---------|--------------|--------------|-----|-----|
| туре       | а     | b       | Ø            | Α            | В   | С   |
| LT-K 06~12 | 34/35 | 45      | 4.5          | 45           | 50  | 50  |
| LT-D 09~12 | 34/35 | 50/60   | 4.5          | 47           | 70  | 82  |
| LT1 D18    | 34/35 | 50/60   | 4.5          | 47           | 70  | 87  |
| LT1 D25    | 40    | 48      | 4.5          | 57           | 80  | 95  |
| LT1 D32    | 40    | 48      | 4.5          | 57           | 80  | 100 |
| LT-D 40~65 | 40    | 100/110 | 6.5          | 77           | 126 | 116 |
| LT-D 80~95 | 40    | 100/110 | 6.5          | 87           | 126 | 127 |