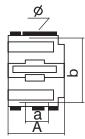

| Туре       |       |         | Overall dime | ensions (mm) |     |     |
|------------|-------|---------|--------------|--------------|-----|-----|
| туре       | а     | b       | Ø            | Α            | В   | С   |
| LT-K 06~12 | 34/35 | 45      | 4.5          | 45           | 50  | 50  |
| LT-D 09~12 | 34/35 | 50/60   | 4.5          | 47           | 70  | 82  |
| LT1 D18    | 34/35 | 50/60   | 4.5          | 47           | 70  | 87  |
| LT1 D25    | 40    | 48      | 4.5          | 57           | 80  | 95  |
| LT1 D32    | 40    | 48      | 4.5          | 57           | 80  | 100 |
| LT-D 40~65 | 40    | 100/110 | 6.5          | 77           | 126 | 116 |
| LT-D 80~95 | 40    | 100/110 | 6.5          | 87           | 126 | 127 |