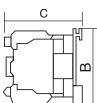

| Туре       |       |         | Overall dime | ensions (mm) |     |     |
|------------|-------|---------|--------------|--------------|-----|-----|
| туре       | а     | b       | Ø            | Α            | В   | С   |
| LT-K 06~12 | 34/35 | 45      | 4.5          | 45           | 50  | 50  |
| LT-D 09~12 | 34/35 | 50/60   | 4.5          | 47           | 70  | 82  |
| LT1 D18    | 34/35 | 50/60   | 4.5          | 47           | 70  | 87  |
| LT1 D25    | 40    | 48      | 4.5          | 57           | 80  | 95  |
| LT1 D32    | 40    | 48      | 4.5          | 57           | 80  | 100 |
| LT-D 40~65 | 40    | 100/110 | 6.5          | 77           | 126 | 116 |
| LT-D 80~95 | 40    | 100/110 | 6.5          | 87           | 126 | 127 |