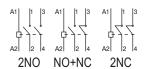

LT 1 D contactors are alternating current contactors for control of circuits and consumers operating in class AC3. It is suitable for consumers with rated current up to 95A. The contactors are offered in a type with 1 NO contact for operating circuit making and the models over 40A also have 1NC operating contactor.