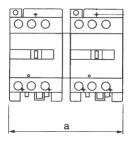

| Туре       |       |         | Overall dime | ensions (mm) |     |     |
|------------|-------|---------|--------------|--------------|-----|-----|
| туре       | а     | b       | Ø            | Α            | В   | С   |
| LT-K 06~12 | 34/35 | 45      | 4.5          | 45           | 50  | 50  |
| LT-D 09~12 | 34/35 | 50/60   | 4.5          | 47           | 70  | 82  |
| LT1 D18    | 34/35 | 50/60   | 4.5          | 47           | 70  | 87  |
| LT1 D25    | 40    | 48      | 4.5          | 57           | 80  | 95  |
| LT1 D32    | 40    | 48      | 4.5          | 57           | 80  | 100 |
| LT-D 40~65 | 40    | 100/110 | 6.5          | 77           | 126 | 116 |
| LT-D 80~95 | 40    | 100/110 | 6.5          | 87           | 126 | 127 |