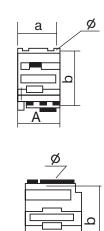

| Туре       |       |         | Overall dime | ensions (mm) |     |     |
|------------|-------|---------|--------------|--------------|-----|-----|
| туре       | а     | b       | Ø            | Α            | В   | С   |
| LT-K 06~12 | 34/35 | 45      | 4.5          | 45           | 50  | 50  |
| LT-D 09~12 | 34/35 | 50/60   | 4.5          | 47           | 70  | 82  |
| LT1 D18    | 34/35 | 50/60   | 4.5          | 47           | 70  | 87  |
| LT1 D25    | 40    | 48      | 4.5          | 57           | 80  | 95  |
| LT1 D32    | 40    | 48      | 4.5          | 57           | 80  | 100 |
| LT-D 40~65 | 40    | 100/110 | 6.5          | 77           | 126 | 116 |
| LT-D 80~95 | 40    | 100/110 | 6.5          | 87           | 126 | 127 |