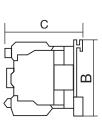

| Туре       |       |         | Overall dime | ensions (mm) |     |     |
|------------|-------|---------|--------------|--------------|-----|-----|
| туре       | а     | b       | Ø            | Α            | В   | С   |
| LT-K 06~12 | 34/35 | 45      | 4.5          | 45           | 50  | 50  |
| LT-D 09~12 | 34/35 | 50/60   | 4.5          | 47           | 70  | 82  |
| LT1 D18    | 34/35 | 50/60   | 4.5          | 47           | 70  | 87  |
| LT1 D25    | 40    | 48      | 4.5          | 57           | 80  | 95  |
| LT1 D32    | 40    | 48      | 4.5          | 57           | 80  | 100 |
| LT-D 40~65 | 40    | 100/110 | 6.5          | 77           | 126 | 116 |
| LT-D 80~95 | 40    | 100/110 | 6.5          | 87           | 126 | 127 |