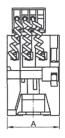

| Туре       |       |         | Overall dime | ensions (mm) |     |     |
|------------|-------|---------|--------------|--------------|-----|-----|
| туре       | а     | b       | Ø            | Α            | В   | С   |
| LT-K 06~12 | 34/35 | 45      | 4.5          | 45           | 50  | 50  |
| LT-D 09~12 | 34/35 | 50/60   | 4.5          | 47           | 70  | 82  |
| LT1 D18    | 34/35 | 50/60   | 4.5          | 47           | 70  | 87  |
| LT1 D25    | 40    | 48      | 4.5          | 57           | 80  | 95  |
| LT1 D32    | 40    | 48      | 4.5          | 57           | 80  | 100 |
| LT-D 40~65 | 40    | 100/110 | 6.5          | 77           | 126 | 116 |
| LT-D 80~95 | 40    | 100/110 | 6.5          | 87           | 126 | 127 |