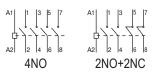

LT 1 D contactors are alternating current contactors for control of circuits and consumers operating in class AC3. It is suitable for consumers with rated current up to 95A. The contactors are offered in a type with 1 NO contact for operating circuit making and the models over 40A also have 1NC operating contactor.