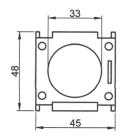

| Туре       |       |         | Overall dime | ensions (mm) |     |     |
|------------|-------|---------|--------------|--------------|-----|-----|
| туре       | а     | b       | Ø            | Α            | В   | С   |
| LT-K 06~12 | 34/35 | 45      | 4.5          | 45           | 50  | 50  |
| LT-D 09~12 | 34/35 | 50/60   | 4.5          | 47           | 70  | 82  |
| LT1 D18    | 34/35 | 50/60   | 4.5          | 47           | 70  | 87  |
| LT1 D25    | 40    | 48      | 4.5          | 57           | 80  | 95  |
| LT1 D32    | 40    | 48      | 4.5          | 57           | 80  | 100 |
| LT-D 40~65 | 40    | 100/110 | 6.5          | 77           | 126 | 116 |
| LT-D 80~95 | 40    | 100/110 | 6.5          | 87           | 126 | 127 |