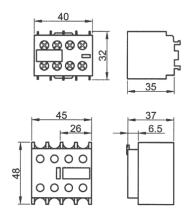

| Туре       |       |         | Overall dime | ensions (mm) |     |     |
|------------|-------|---------|--------------|--------------|-----|-----|
| туре       | а     | b       | Ø            | Α            | В   | С   |
| LT-K 06~12 | 34/35 | 45      | 4.5          | 45           | 50  | 50  |
| LT-D 09~12 | 34/35 | 50/60   | 4.5          | 47           | 70  | 82  |
| LT1 D18    | 34/35 | 50/60   | 4.5          | 47           | 70  | 87  |
| LT1 D25    | 40    | 48      | 4.5          | 57           | 80  | 95  |
| LT1 D32    | 40    | 48      | 4.5          | 57           | 80  | 100 |
| LT-D 40~65 | 40    | 100/110 | 6.5          | 77           | 126 | 116 |
| LT-D 80~95 | 40    | 100/110 | 6.5          | 87           | 126 | 127 |