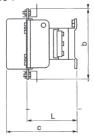

| Туре       |       |         | Overall dime | ensions (mm) |     |     |
|------------|-------|---------|--------------|--------------|-----|-----|
| туре       | а     | b       | Ø            | Α            | В   | С   |
| LT-K 06~12 | 34/35 | 45      | 4.5          | 45           | 50  | 50  |
| LT-D 09~12 | 34/35 | 50/60   | 4.5          | 47           | 70  | 82  |
| LT1 D18    | 34/35 | 50/60   | 4.5          | 47           | 70  | 87  |
| LT1 D25    | 40    | 48      | 4.5          | 57           | 80  | 95  |
| LT1 D32    | 40    | 48      | 4.5          | 57           | 80  | 100 |
| LT-D 40~65 | 40    | 100/110 | 6.5          | 77           | 126 | 116 |
| LT-D 80~95 | 40    | 100/110 | 6.5          | 87           | 126 | 127 |