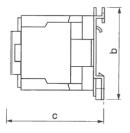

| Туре       |       |         | Overall dime | ensions (mm) |     |     |
|------------|-------|---------|--------------|--------------|-----|-----|
| туре       | а     | b       | Ø            | Α            | В   | С   |
| LT-K 06~12 | 34/35 | 45      | 4.5          | 45           | 50  | 50  |
| LT-D 09~12 | 34/35 | 50/60   | 4.5          | 47           | 70  | 82  |
| LT1 D18    | 34/35 | 50/60   | 4.5          | 47           | 70  | 87  |
| LT1 D25    | 40    | 48      | 4.5          | 57           | 80  | 95  |
| LT1 D32    | 40    | 48      | 4.5          | 57           | 80  | 100 |
| LT-D 40~65 | 40    | 100/110 | 6.5          | 77           | 126 | 116 |
| LT-D 80~95 | 40    | 100/110 | 6.5          | 87           | 126 | 127 |